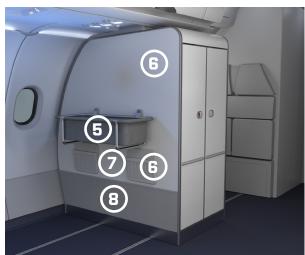

### Here's what you get:

- 1 Standard decorative laminates Jana White (options available)
- **2 –** Miscellaneous Compartment
- **3** Diehl Aviation Bumper (Standard)
- 4 Diehl Aviation Kick Strip (Standard)
- **5** Provisions for Baby Bassinet (optional)
- **6** Provisions for Literature Pocket & Magazine Rack (optional)
- 7 Standard decorative laminatesJana White (options available)
- 8 Standard decorative laminatesDark Dawn (options available)