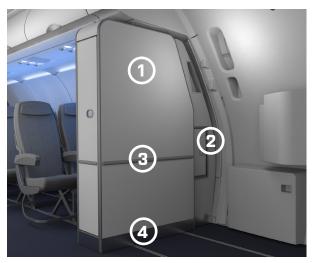

### Here's what you get:

- 1 Standard decorative laminates Jana White (options available)
- **2 –** Miscellaneous Compartment
- **3** Diehl Aviation Bumper (Standard)
- 4 Diehl Aviation Kick Strip (Standard)
- **5** Provisions for Baby Bassinet (optional)
- **6** Provisions for Literature Pocket & Magazine Rack (optional)
- 7 Standard decorative laminatesJana White (options available)
- 8 Standard decorative laminatesDark Dawn (options available)