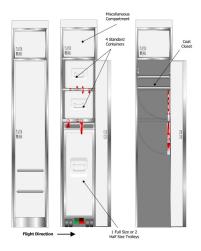

## **CHARACTERISTICS**

Modern aircraft cabins need to be able to support the increasing flexibility in the use of an aircraft for routes from short to long haul and the corresponding alteration of required catering capacity. Aside from various distances, the different route destinations necessitate versatile requirements. The Stowalley is a versatile monument supporting such flexibility with its easy conversion from a dry galley/shelf storage unit to a coat closet.

## **BENEFITS**

- Flexible use of monuments without tools or loose parts, and no need for re-certification
- Easy updates of Trim & Finish by replacing decor panels
- Quick adaption to altered needs due to route or season change: coat closet in winter, catering (dry galley) or shelf stowage in summer
- Trolley garage, coat closet, or shelf stowage? Just a second away!

## **FEATURES**

- Stowage/Dry Galley Unit interior compartments easily switched around (for change of use)
- So in summer it stores trolleys, standard containers and drawers; in winter (the shelves are folded and) it becomes a coat closet
- Trim & Finish easily changed with new decor panels, forward and aft
- No loose parts in the easy and quick switch from dry galley to coat closet

## **TECHNICAL DATA**

| Aircraft models all passenger aircraft | all passenger aircraft                                                        |
|----------------------------------------|-------------------------------------------------------------------------------|
| Height                                 | under bin (UB) or full height (FH)                                            |
| Dry galley capacity                    | 2 half size trolleys (or 1 full size trolley) between                         |
|                                        | 2 and 4 standard containers<br>(depending on UB/FH version and aircraft type) |
|                                        | Miscellaneous or emergency equipment                                          |
|                                        | compartment (FH version only)                                                 |
| Coat closet capacity                   | 1 coat rod, capacity up to 15kg                                               |
|                                        | 4 cabin bags or flight kits                                                   |
| Trim & Finish                          | as per customer specification for visible vertical faces                      |